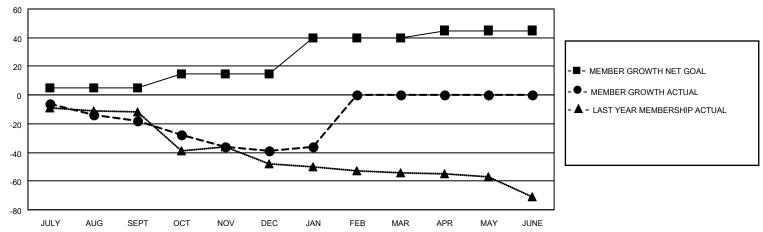

## GOALS AND ACTUAL MEMBERS CUMULATIVE

| DROPPED CLUBS: 0          |    | 5 CLUBS OF 39 ADDED 1 OR MORE<br>NEW MEMBERS | GENDER DISTRIBUTION  MALE 692 (76.21%) |              |     |
|---------------------------|----|----------------------------------------------|----------------------------------------|--------------|-----|
| DROPPED MEMBERS           |    |                                              | FEMALE                                 | 216 (23.79%) |     |
| DECEASED                  | 8  | CLICK HERE FOR CUMULATIVE                    | TOTAL FAMILY UNIT MEMBERS              |              | 124 |
| CLUB CANCELLED 0 OTHER 41 |    | MEMBERSHIP DATA                              | FAMILY MEMBERS PAYING HALF             |              | 60  |
|                           |    |                                              |                                        |              | 62  |
| TOTAL                     | 49 |                                              |                                        |              |     |

## MONTHLY MEMBERSHIP PROGRESS REPORT

LOCATION IOWA District 9 NC Results as of: 1/31/2021

| Clubs         |               |             |               | Members               |                         |                         |                                                    |  |
|---------------|---------------|-------------|---------------|-----------------------|-------------------------|-------------------------|----------------------------------------------------|--|
|               | RESULTS FOR   | R 2020-2021 |               | RESULTS FOR 2020-2021 |                         |                         |                                                    |  |
| QUARTER       | NEW CLUB GOAL | NEW CLUBS   | DROPPED CLUBS | QUARTER MEM           | IBER GROWTH NET<br>GOAL | MEMBER GROWTH<br>ACTUAL | DROPPED<br>MEMBERS ACTUAL<br>(including transfers) |  |
| JULY/AUG/SEPT | 0             | 0           | 0             | JULY/AUG/SEPT         | 5                       | 4                       | 22                                                 |  |
| OCT/NOV/DEC   | 1             | 0           | 0             | OCT/NOV/DEC           | 10                      | 5                       | 25                                                 |  |
| JAN/FEB/MAR   | 1             | 0           | 0             | JAN/FEB/MAR           | 25                      | 7                       | 2                                                  |  |
| APR/MAY/JUNE  | 0             | 0           | 0             | APR/MAY/JUNE          | 5                       | 0                       | 0                                                  |  |