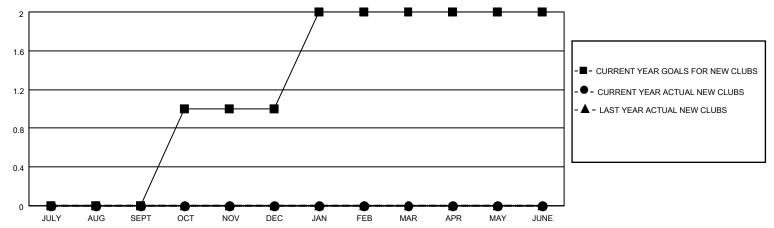

## GOALS AND ACTUAL NEW CLUBS CUMULATIVE

## MONTHLY MEMBERSHIP PROGRESS REPORT

LOCATION IOWA District 9 NC Results as of: 1/31/2021

| Clubs         |               |             |               | Members               |                         |                         |                                                    |  |
|---------------|---------------|-------------|---------------|-----------------------|-------------------------|-------------------------|----------------------------------------------------|--|
|               | RESULTS FOR   | R 2020-2021 |               | RESULTS FOR 2020-2021 |                         |                         |                                                    |  |
| QUARTER       | NEW CLUB GOAL | NEW CLUBS   | DROPPED CLUBS | QUARTER MEM           | IBER GROWTH NET<br>GOAL | MEMBER GROWTH<br>ACTUAL | DROPPED<br>MEMBERS ACTUAL<br>(including transfers) |  |
| JULY/AUG/SEPT | 0             | 0           | 0             | JULY/AUG/SEPT         | 5                       | 4                       | 22                                                 |  |
| OCT/NOV/DEC   | 1             | 0           | 0             | OCT/NOV/DEC           | 10                      | 5                       | 25                                                 |  |
| JAN/FEB/MAR   | 1             | 0           | 0             | JAN/FEB/MAR           | 25                      | 7                       | 2                                                  |  |
| APR/MAY/JUNE  | 0             | 0           | 0             | APR/MAY/JUNE          | 5                       | 0                       | 0                                                  |  |